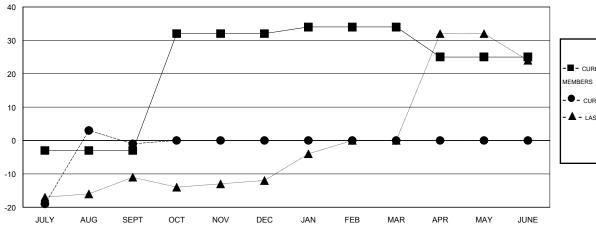

## GOALS AND ACTUAL MEMBERS CUMULATIVE

| - CURRE | ENT YEAR GOALS FOR NEW |
|---------|------------------------|
| MEMBERS |                        |

CURRENT YEAR ACTUAL MEMBERS

- ▲ - LAST YEAR ACTUAL MEMBERS